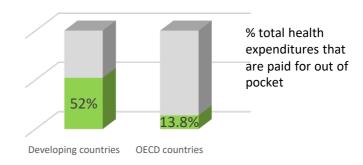

# Why Fintech for Health?

Out of pocket spending on healthcare costs are one of the greatest threats to the financial security of people around the world. According to the World Bank:

In developing countries, patients and their families typically bear the burden of high healthcare costs.