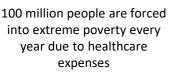

# Why Fintech for Health?

Out of pocket spending on healthcare costs are one of the greatest threats to the financial security of people around the world. According to the World Bank:

In developing countries, patients and their families typically bear the burden of high healthcare costs.